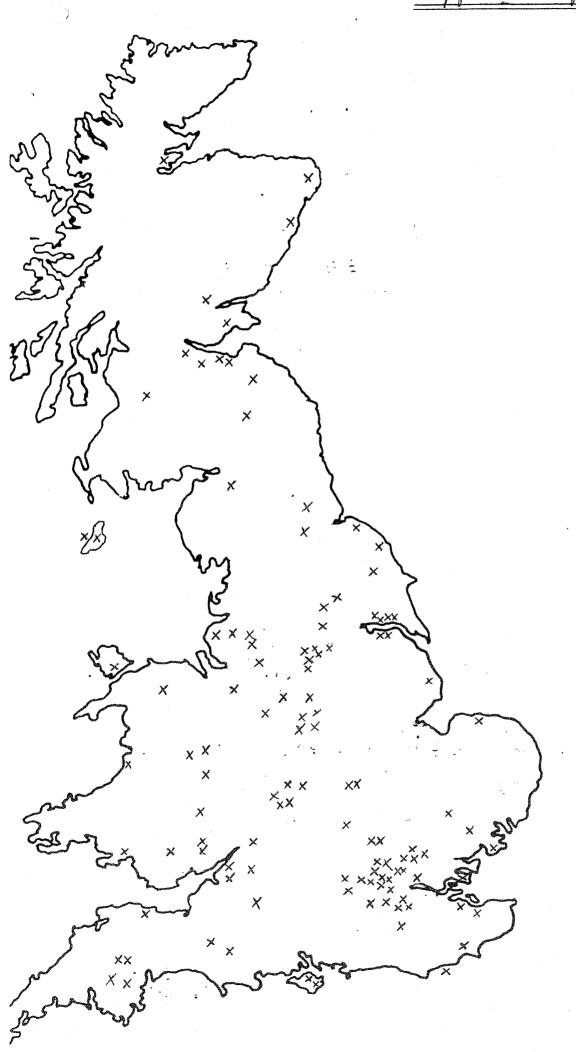

accept, however, that there will always be some sightings that appear to defy explanation, and we remain open-minded about these.

I entirely agree with your comments about cooperation between the Ministry of Defence and ufologists; we always try to be as helpful as we can, and will do our best to answer questions about specific sightings, together with more general questions on our policy and views on UFOs.

I hope this is helpful. Please let me know if you have any further questions.

Yours sincerely,

Section 40

Note 1 - concentration of London sightings in Jan could be due to commercial searchtifts borning of the cloud as could other London sightings.

Note 2 - concentration of sightings to NW of Linder Away

Tudy caused by lasers/searchlights associated will a

Time Turner consent



Note 1: Consentration of London sightings in pand the due to illumented airship.

Note 2: Concentration of Bristol Sighthays in world Any due to Search toplets at enusia festival.

Note 3: Many second hand reports received about a light in the sky on night of 16 Aug. Jam areas over water, Now Sectland, Menseyade. Almost Certain a firebolk.

Ntes:

1. Wave of London sighting, starting lake March dree to airship, illumouted from inside. Also June/Ju

2. Many of these sightings relate to a were of reports in the early hours of 31st Murch.

### NUMBERS OF UFO SIGHTINGS REPORTED TO THE MOD

| 1959 – 22  | 1976 - 200 |
|------------|------------|
| 1960 - 31  | 1977 – 435 |
| 1961 - 71  | 1978 – 750 |
| 1962 - 46  | 1979 - 550 |
| 1963 – 51  | 1980 - 350 |
| 1964 – 74  | 1981 - 600 |
| 1965 –