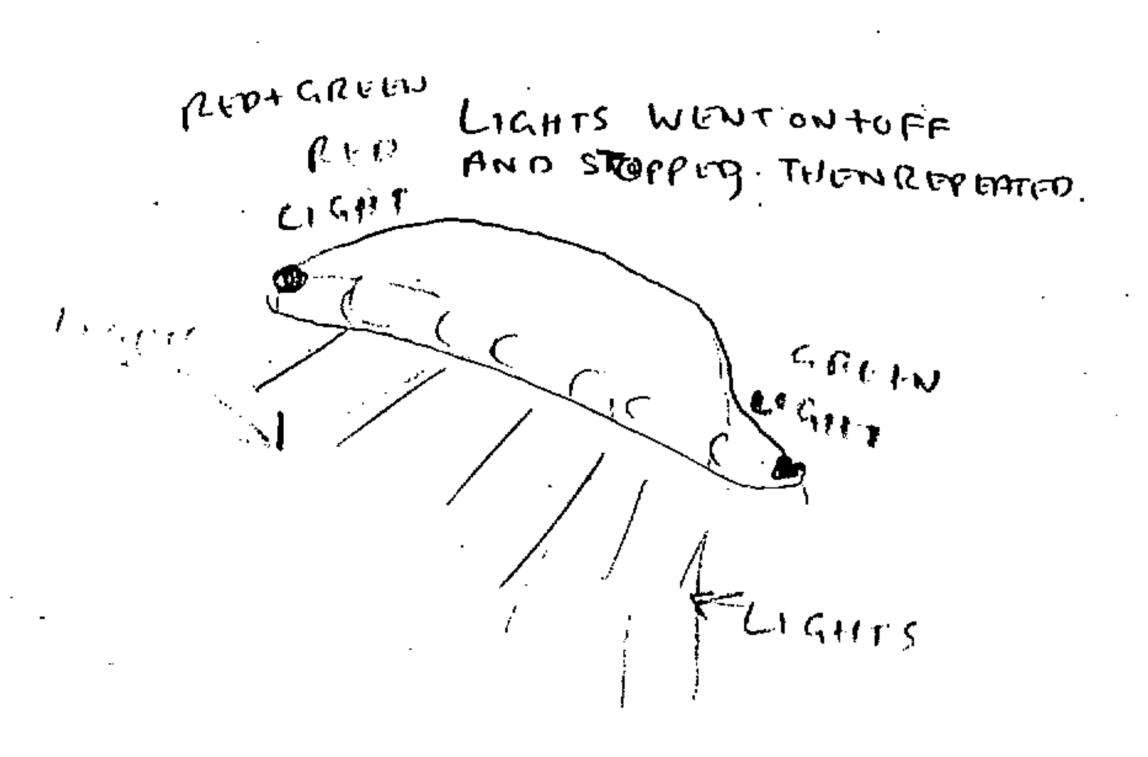

<b>":</b> | !?COLOUR; colours  CREY WASA DARKED |
| c)               | SOUND         | 11  |           | ":        | !?SOUND; audible NO                 |
| d)               | SMELL         | 11  | 11        | ":        | !?SMELL; odour                      |
| e)               | SHAPE(\$)     | 11  | 11        | ":        | !?SHAPE; outline SAUCER SHAPE       |
| f)               | CLARITY(*)    | 11  | 11        | . ":      | !?CLARITY; sharpness Pretty 4000    |
| g)               | BRIGHTNESS (+ | F)" | ı t       | ":        | !?BRIGHTNESS: intensity             |

- \$ if other than a point source of light.
- \* sharpness of the object's outline.
- +(IF ANY) COMPARED TO, STAR, MOON, TORCH, ARC-LAMP OR SUN ETC. Ned &

# PLEASE USE THIS SPACE TO MAKE A SKETCH OF THE OBJECT YOU SAW: -





Imagine yourself in the middle of this compass dial. Write 'A' on the on the dial where you first saw the object, & a 'B' where the object was last seen.

SECTION D: THE PHYSICAL CHARACTERISTICS OF THE OBSERVATION

- 2) TIME WHEN THE OBJECT(S) WAS FIRST SEEN: !?HOUR; firstseen 7 pm Apple
- 3) DURATION OF OBSERVATION (ESTIMATE IF UNSURE):- 1 HOND APPROP

DURATION MORE THAN: !?DURATION; period

DURATION LESS THAN: !?LASTING; interval

- 4) DATE OF OBSERVATION: !?DATE; day/month/year 7-11-92
- 5) WHERE WERE YOU AT THE TIME OF THE INCIDENT? (NEAREST STREET, DISTRICT & MAIN TOWN) !?LOCATION; area א עודט ארט אין בא באיים ארטיים - 6) WHAT FIRST BROUGHT YOUR ATTENTION TO THE OBJECT(S) SEEN AND WHERE WAS IT (THEY) LOCATED?: !?EYECATCH; stimulus

  A O CIGHT LIGHT FALLING FAST.
  - 7) HOW DID TH