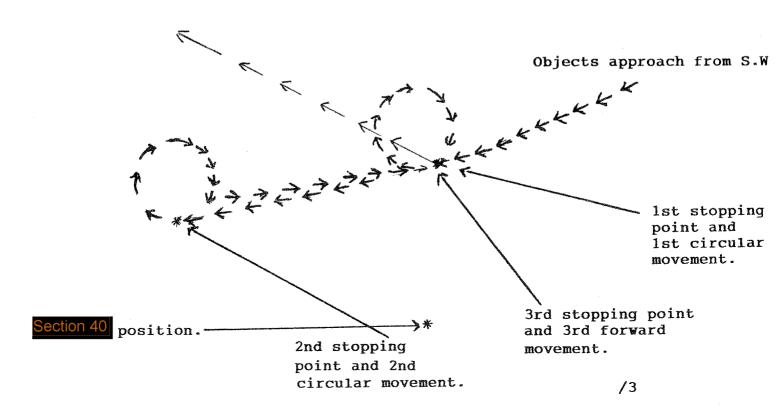

once again performed another circular motion and again stopped dead. It then moved forward very fast and disappeared towards the S.E.- ascending very fast. During its flight from its first stationary position to its second and final movements of the object and its departure.

Both witnesses described the object as about the size of a new five pence piece at arms length and agreed that the object appeared oval in shape and although described as a bright self luminous object appeared to be tinged with an orange / reddish colour. Neither Section 40 or Section 40 could identify the object, but they are certain it was not an aircraft or a helicopter. In all the sighting lasted approx 1½ minutes and needless to say left both witnesses more than a little puzzled.

\*Sketch of objects movements.



The second event (Case no 935'A') occurred on the 6th July 1993 and was reported by Section 40 lives at Section 40 Section 40 Falmouth, Cornwall. Although situated amongst a large number of other properties, ection 40 house is in an elevated position that affords him a good view of the surrounding area. At 11.18pb on the night, extion 40 just as did at Axminster) went out into his garden for a smoke. Suddenly he saw an object appear from over the top of his house and moving at a high speed. It was 'Ice Blue' in colour and again was described as about the size of a new pence piece at arms length. As Section 40 watched the object, it suddenly stopped in mid air and remained stationary for a few seconds. It then moved forward in a zigzag motion and then shot forward and upwards at a tremend