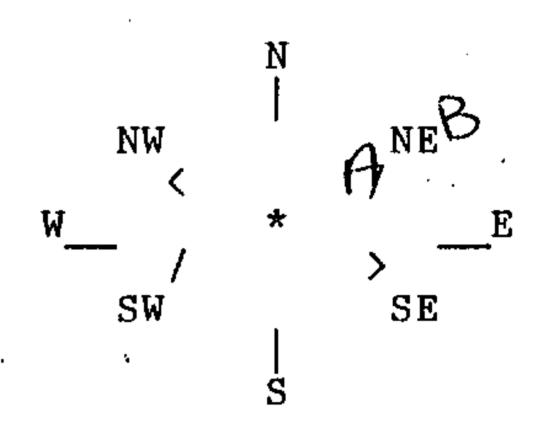

b>":</b> | !?COLOUR; colours  CREY WASA DARKED |
| c)               | SOUND         | 11  |           | ":        | !?SOUND; audible NO                 |
| d)               | SMELL         | 11  | 11        | ":        | !?SMELL; odour                      |
| e)               | SHAPE(\$)     | 11  | 11        | ":        | !?SHAPE; outline SAUCER SHAPE       |
| f)               | CLARITY(*)    | 11  | 11        | . ":      | !?CLARITY; sharpness Pretty 4000    |
| g)               | BRIGHTNESS (+ | F)" | ı t       | ":        | !?BRIGHTNESS: intensity             |

- \$ if other than a point source of light.
- \* sharpness of the object's outline.
- +(IF ANY) COMPARED TO, STAR, MOON, TORCH, ARC-LAMP OR SUN ETC. Ned &

# PLEASE USE THIS SPACE TO MAKE A SKETCH OF THE OBJECT YOU SAW: -





Imagine yourself in the middle of this compass dial. Write 'A' on the on the dial where you first saw the object, & a 'B' where the object was last seen.

SECTION D: THE PHYSICAL CHARACTERISTICS OF THE OBSERVATION

- 2) TIME WHEN THE OBJECT(S) WAS FIRST SEEN: !?HOUR; firstseen 7 pm Apple
- 3) DURATION OF OBSERVATION (ESTIMATE IF UNSURE):- 1 HOND APPROP

DURATION MORE THAN: !?DURATION; period

DURATION LESS THAN: !?LASTING; interval

- 4) DATE OF OBSERVATION: !?DATE; day/month/year 7-11-92
- 5) WHERE WERE YOU AT THE TIME OF THE INCIDENT? (NEAREST STREET, DISTRICT & MAIN TOWN) !?LOCATION; area א עודט ארט אין בא באיים ארטיים - 6) WHAT FIRST BROUGHT YOUR ATTENTION TO THE OBJECT(S) SEEN AND WHERE WAS IT (THEY) LOCATED?: !?EYECATCH; stimulus

  A O CIGHT LIGHT FALLING FAST.
  - 7) HOW DID THE