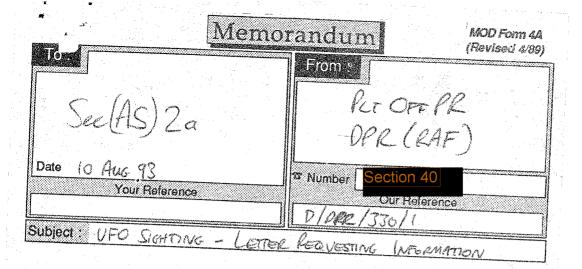

passed to this office, as we deal with questions relating to UFOs.

Our reason for looking at UFO sightings is to check that there is no evidence of a potential threat to the defence of the United Kingdom; we have no remit to investigate sightings in other countries, and I suspect that official comment on these sightings can come only from the Belgian government or Defence Ministry. We have conducted no investigation into the sightings, and have no information on them.

I am aware that a Belgian UFO organisation has carried out a detailed study of the sightings concerned, and you may wish to contact them. The details are as follows:

Societe Belge d'Etude des Phenomenes Spatiaux (SOBEPS)

Bruxelles

Belgium

I hope this is helpful, and I wish you the best of luck with your research.







I have provided the attached letter to you reply. In the meatine I have sent the gentleman a holding letter.

Tit and

Section 40

W

10195

Name (in Block Letters Please)

Section 40

Signature:

Section 40

Rank: A GOTOFF



Germany

August 05, 1993

Subject: NATO air-territory infringements over Belgium.

Dear Sirs,

I am writing in a delicate matter.

With regard to the appearances of unidentified flying objects/UFOs over the Belgian towns Eupen and Wavre on the 30th and 31st March of 1990, and the official attestation of General Wilfried DeBrouwer that these objects were real and not explainable, I want to inquire if the british Ministry of Defence/Whitehall is investigating in these specific events. I am investigative journalist and, at present, working on a documentation about the