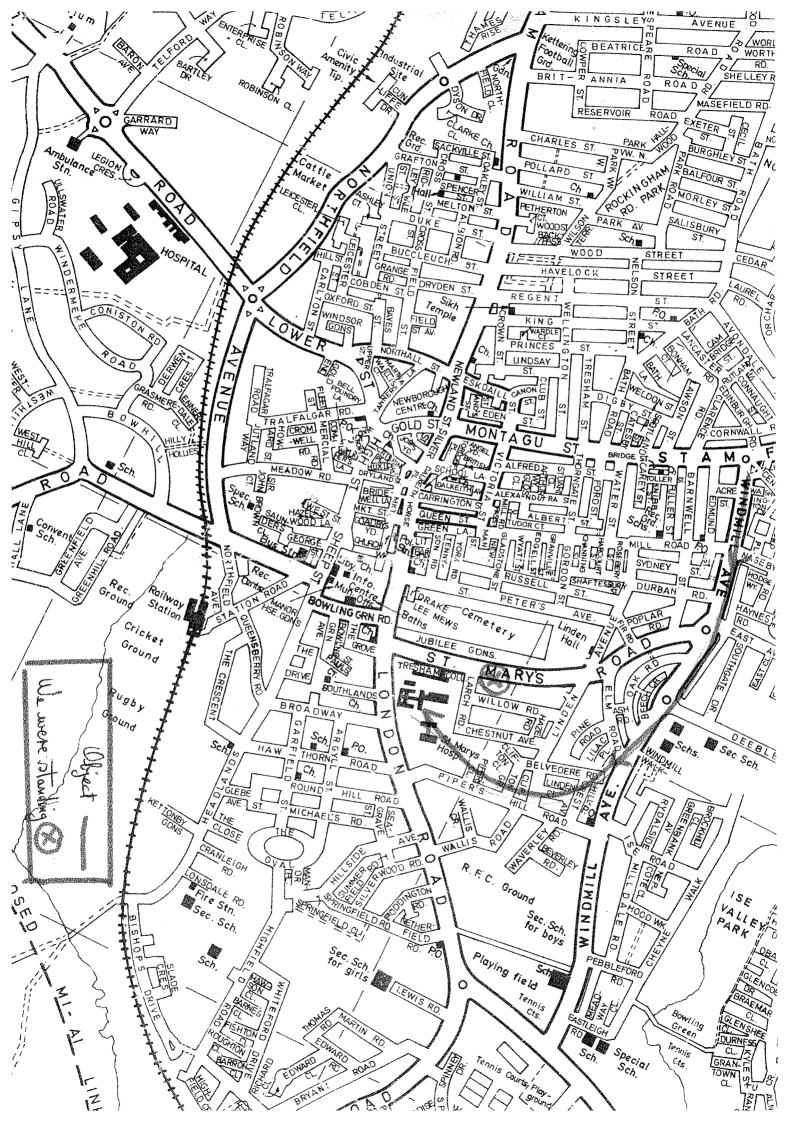

and your friend Section 40 saw recently.

I will keep an eye out for any sightings that might tie in with yours, and will let you know if we receive any.

Once again, many thanks for reporting this intriguing sighting.

Yours Sinerely,



Section 40 Section 40 are still discussing out experience of the sighting of the brilliant object flying so low. It happened at 9. KS pri as we wise walking out dogs. It hovered, was still several times, and then disappeared behind the college so swiftly. I inclose a map to show the route et took, and I show the place we were standing when it flaw ento out area. We are very interested and would appreciate to know if more sightings are made near here. I enclose the drawing as promised. Your suncerely Section 40

I his is the name and address of my friend



24th Aug 93 Duesday 9.45pm Sighted in Kettering. St Manys Rd.





Main Building Whitehall London SW1A 2HB

(Direct Dialling) (Switchboard) (Fax)





Your reference

Our reference D/Sec(AS)12/3 Date 27 August 1993

Section 40

Details of the report you made concerning the strange object that you saw in the sky recently have been passed to this office, as we co-ordinate reports of UFO sightings. Our only concern is to establish whether or not they pose a threat to the security of the United Kingdom. Unless we judge that they do - and this has not been the case with any sighting to date - we do not attempt to investigate further, or to identify whatever might have been seen.

It is clear from the reports we receive that there are many strange things to be seen in the sky, although we beli