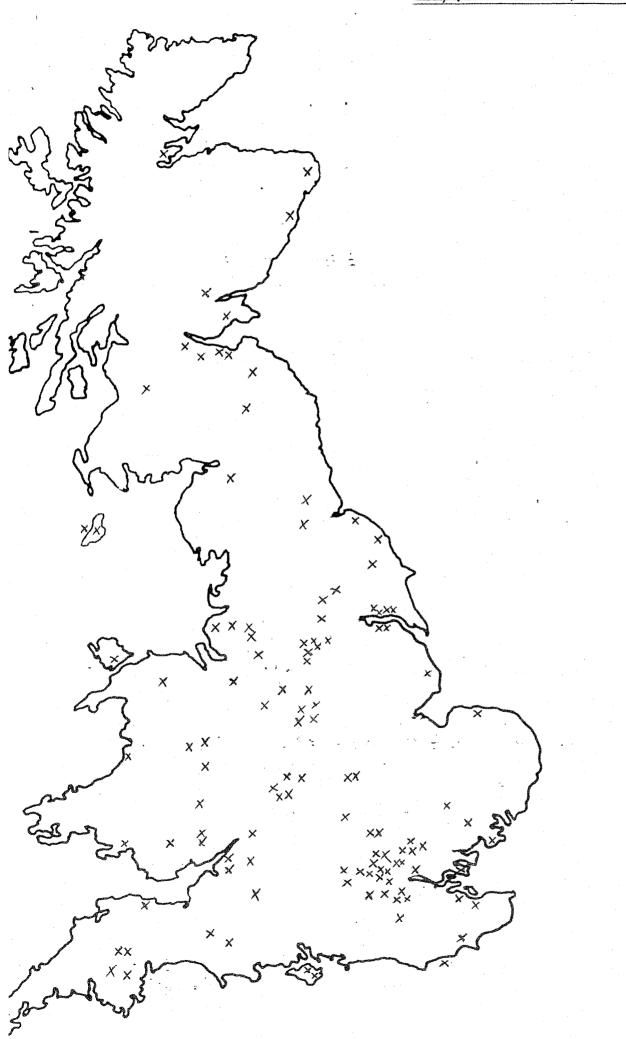

|------------|------------|
| 1960 - 31  | 1977 – 435 |
| 1961 - 71  | 1978 - 750 |
| 1962 – 46  | 1979 – 550 |
| 1963 - 51  | 1980 - 350 |
| 1964 - 74  | 1981 - 600 |
| 1965 - 56  | 1982 - 250 |
| 1966 - 95  | 1983 - 390 |
| 1967 - 362 | 1984 - 214 |
| 1968 - 280 | 1985 - 177 |
| 1969 – 228 | 1986 – 120 |
| 1970 - 181 | 1987 – 150 |
| 1971 - 379 | 1988 – 397 |
| 1972 - 201 | 1989 – 258 |
| 1973 - 233 | 1990 – 209 |
| 1974 - 177 | 1991 – 117 |
| 1975 - 208 | 1992 - 147 |

Figures from before 1959 are not available.

Note 1 - concentration of London sightings in Jan could be due to commercial searchiphs brunery got his cloud as could often London sightings.

Note 2 - conventration of sightings to NW of Linder during Judy caused by lasers/search lights associated will a Time Turner convert



Note 1: Consentation of London significant in part to be due to illuminated airship. Note 2: Concernbacking Bristol Sighthays in unit Any due to Search lights at energy gestival. Note 3: Many seems hand regots received about a light in the sky on night of 16 Aug ; from areas over Wales, Now Settland, presseguite. Almost certain a frebill.