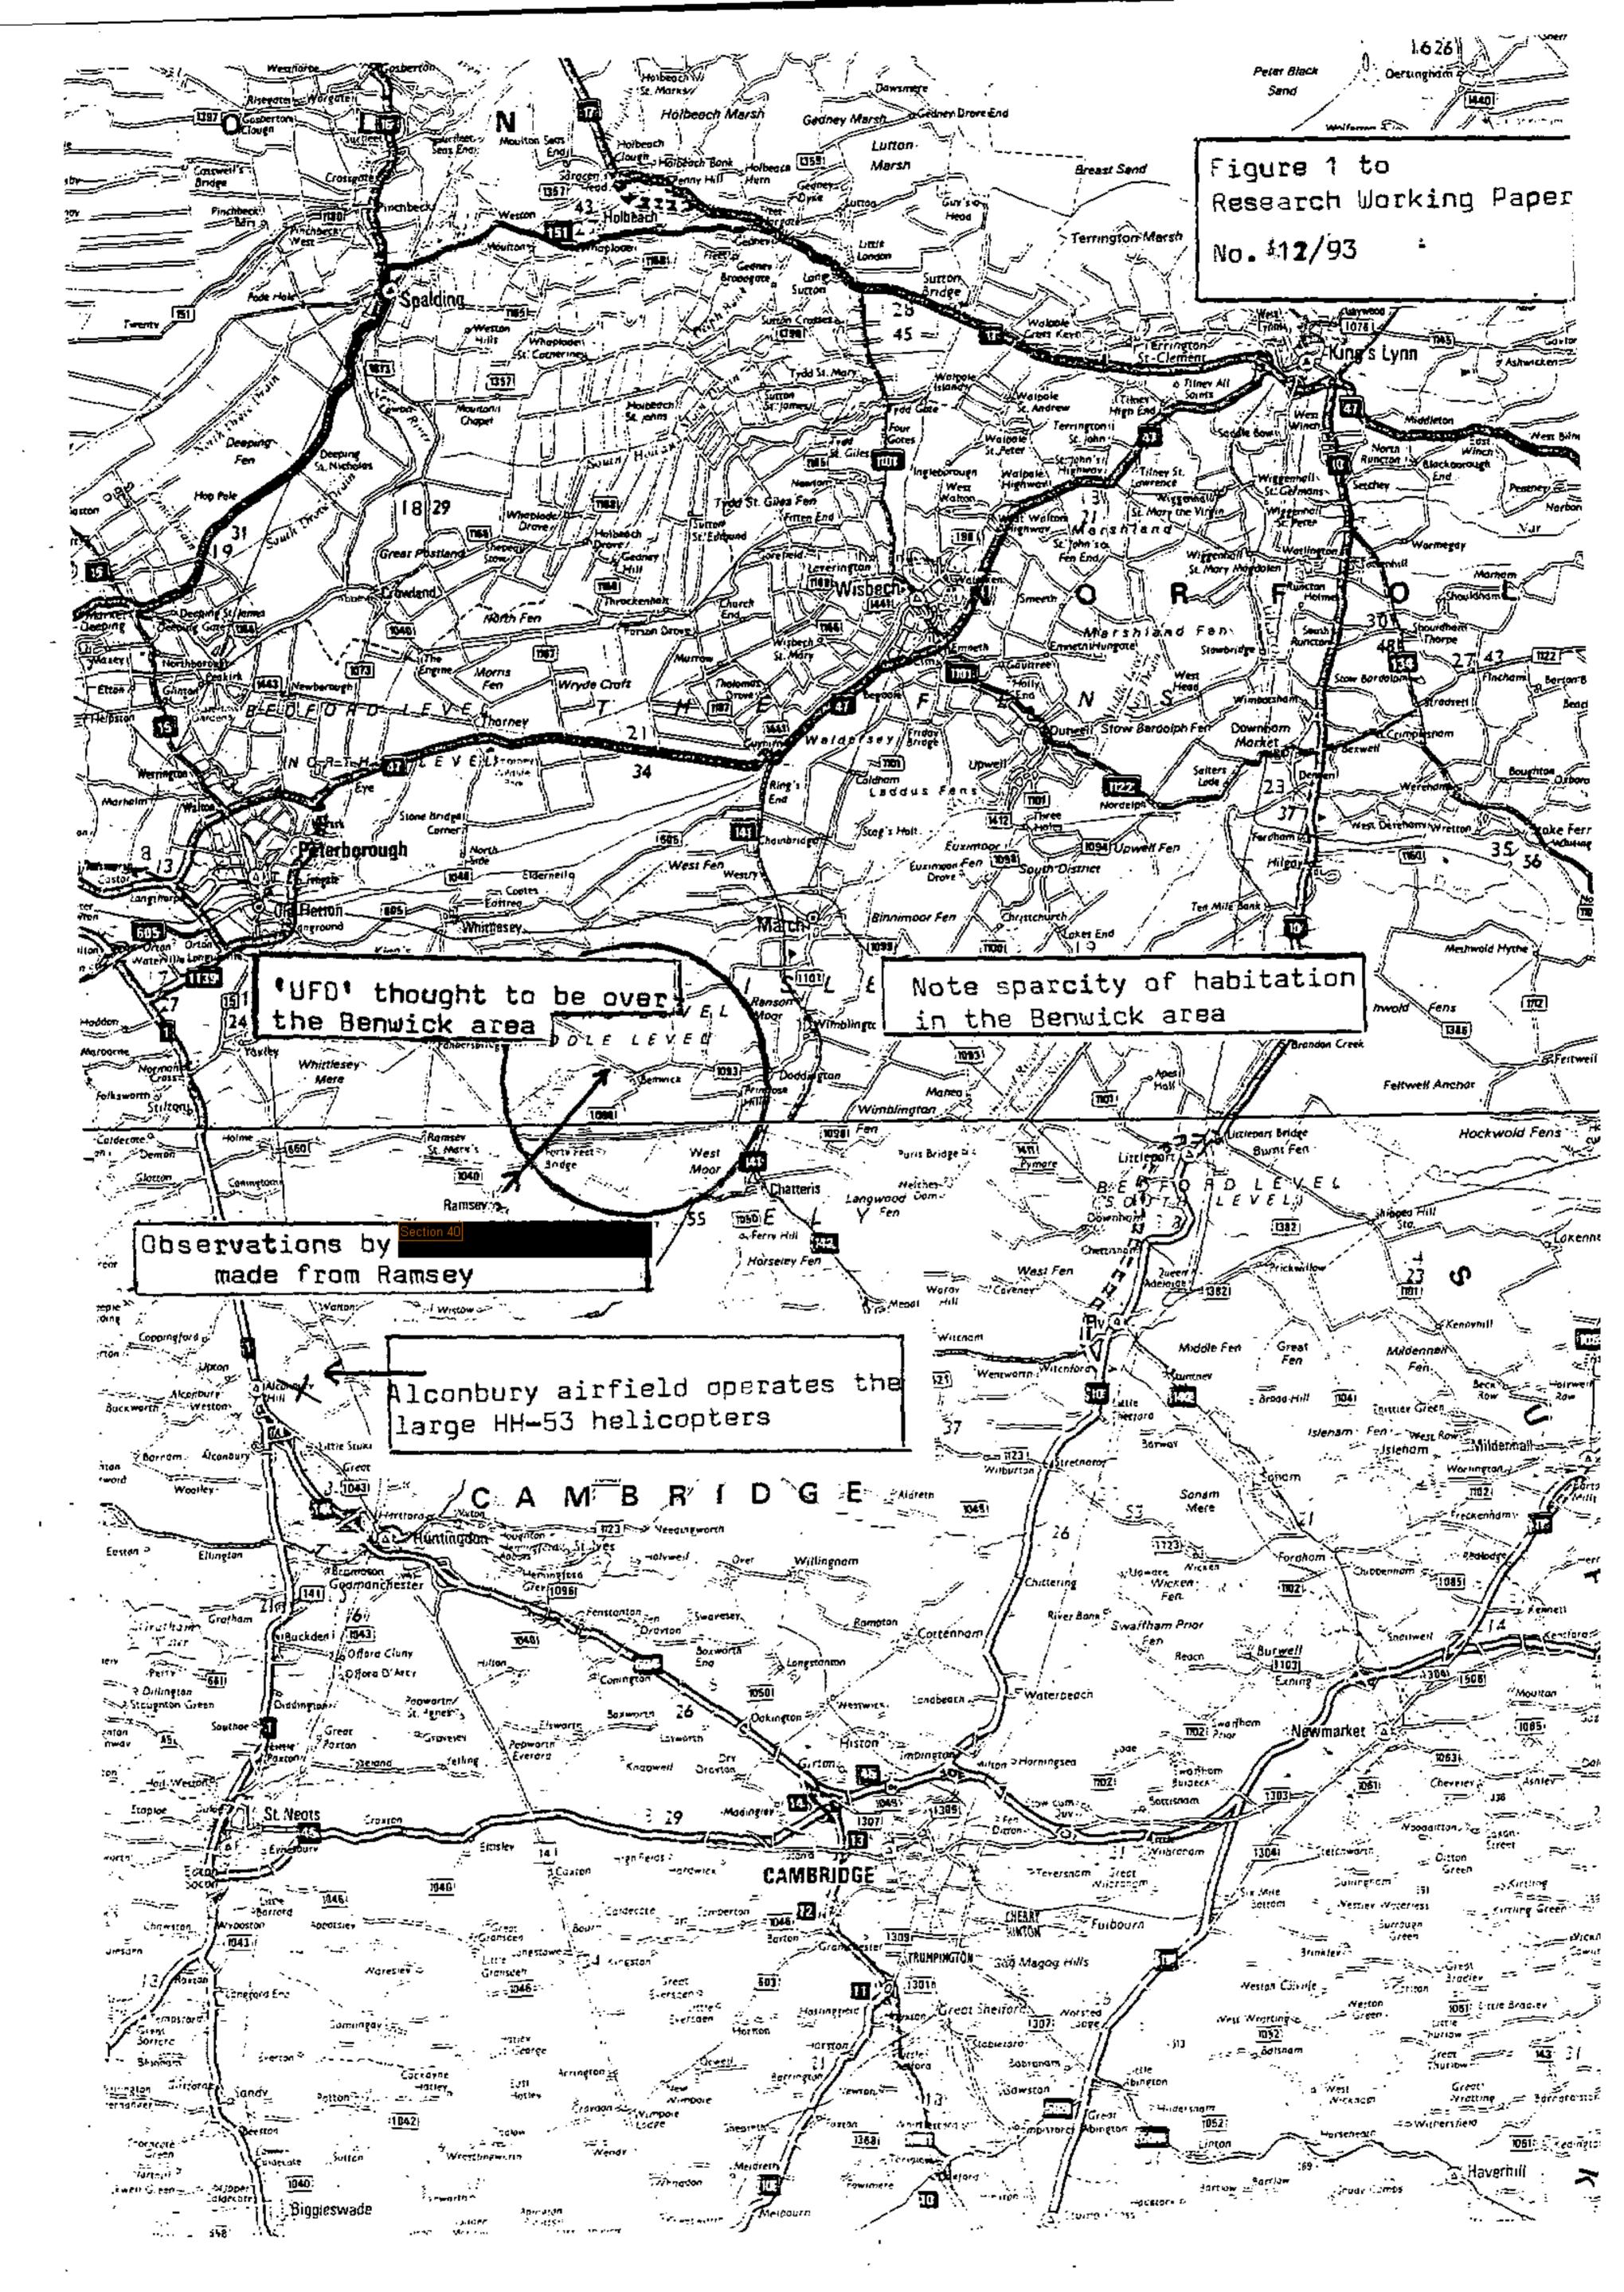

he helicopter solution to this sighting can be resolved if the forces at Alconbury are prepared to admit to such training. Alternatively, the evidence of people on the ground at some of those isolated fenland farms could probably confirm the noise from a very large hovering helicopter which would be quite noticeable even if it was at a considerable height above the ground.

## Conclusions

12. The coincidence of this UFO sighting happening close to a base operating the large helicopters that could produce this impression in the sky really means its interpretation as a UFO is unlikely. Only if the American forces deny any such operation and no one can be found to confirm the noise from such a deployment, should this incident be taken as a truly 'Unidentified' flying object.



August 1993





## TRANSCRIPT FROM CONVERSATION RECEIVED AT RAF BRAMPTON ABOUT UFO SIGHTING OVER BENWICK, CAMBS ON 26 JUL 93

CALLER - They saw 2 or 3 other small little tiny ships come off the top bit, down, you know landed. Came downwards off of this main ship towards, you know, somewhere over Ramsey or in the Fens. He watched it for an hour and his wife did.

SWITCHBOARD - What did it actually look like, the main ship?

CALLER - You'll have to ask him. I only briefly spoke with him. He woke me up this morning all of a, you know.

**SWITCHBOARD** - The main ship landed?

CALLER - The main ship hovered for an hour in the same position, okay, from 3.00 am to about 3.50 am yesterday, but to see the ship properly you had to have a pair of binoculars, okay. It just looked like a light in the sky at the s