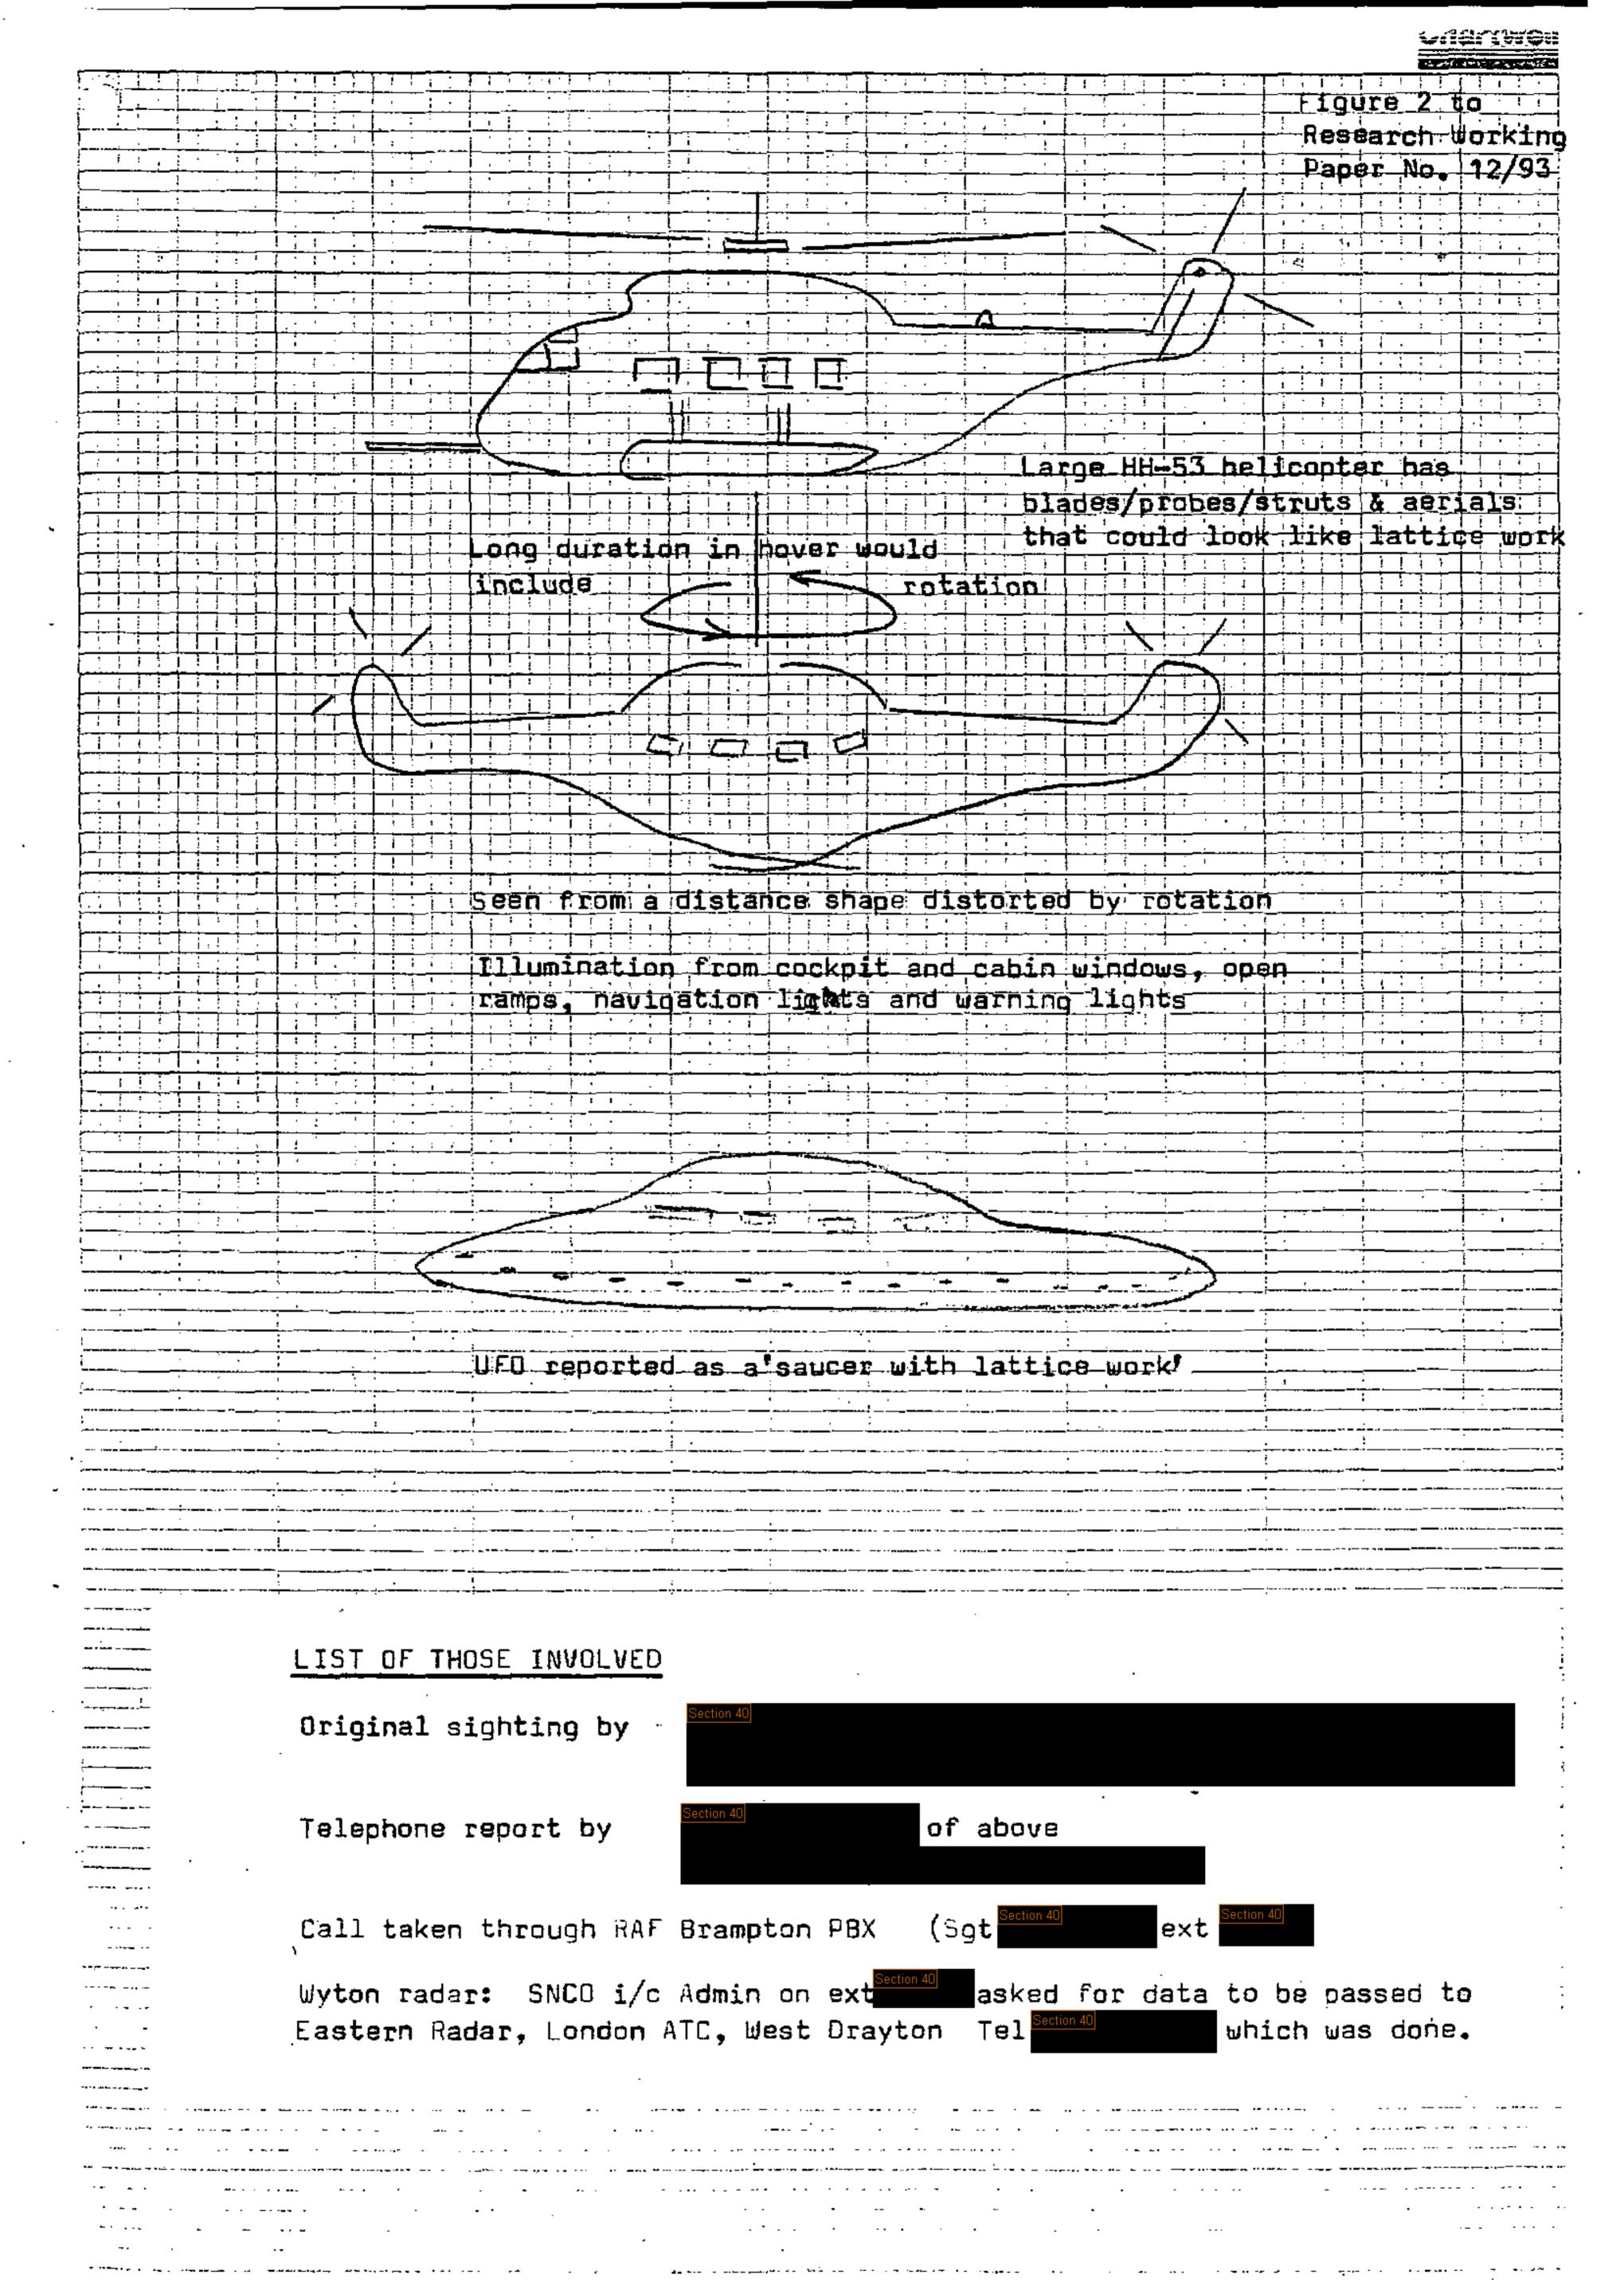

helicopter solution to this sighting can be resolved if the forces at Alconbury are prepared to admit to such training. Alternatively, the evidence of people on the ground at some of those isolated fenland farms could probably confirm the noise from a very large hovering helicopter which would be quite noticeable even if it was at a considerable height above the ground.

## Conclusions

12. The coincidence of this UFO sighting happening close to a base operating the large helicopters that could produce this impression in the sky really means its interpretation as a UFO is unlikely. Only if the American forces deny any such operation and no one can be found to confirm the noise from such a deployment, should this incident be taken as a truly 'Unidentified' flying object.



August 1993





## TRANSCRIPT FROM CONVERSATION RECEIVED AT RAF BRAMPTON ABOUT UFO SIGHTING OVER BENWICK, CAMBS ON 26 JUL 93

CALLER - They saw 2 or 3 other small little tiny ships come off the top bit, down, you know landed. Came downwards off of this main ship towards, you know, somewhere over Ramsey or in the Fens. He watched it for an hour and his wife did.

SWITCHBOARD - What did it actually look like, the main ship?

CALLER - You'll have to ask him. I only briefly spoke with him. He woke me up this morning all of a, you know.

**SWITCHBOARD** - The main ship landed?

CALLER - The main ship hovered for an hour in the same position, okay, from 3.00 am to about 3.50 am yesterday, but to see the ship properly you had to have a pair of binoculars, okay. It just looked like a light in the sky at the sta