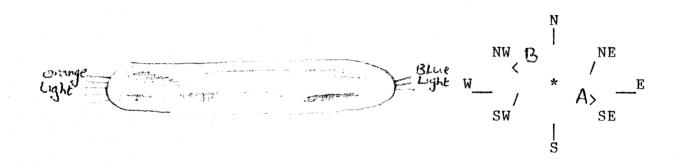

It's back

### SECTION C:OBJECT CHARACTERISTICS

- 1) Please complete the following:
  - a) NUMBER OF OBJECT(S) SEEN: !?OBJECTMULTIPLES; number /
  - b) COLOUR(S) " ":!?COLOUR; colours Silver/Graphite
  - c) SOUND " ":!?SOUND; audible Nore
  - d) SMELL " ":!?SMELL; odour None
  - e) SHAPE(\$) " ": !?SHAPE; outline Gigar Shaped
  - f) CLARITY(\*) " ": !?CLARITY; sharpness DARK NIGHT
  - g) BRIGHTNESS(+)" ": !?BRIGHTNESS; intensity Slightly

Shining a dull ground

\$ if other than a point source of light. The light Seemed to come from Inside the object.

\* sharpness of the object's outline.

Not very but Still notices on down + (IF ANY) COMPARED TO, STAR, MOON, TORCH, ARC-LAMP OR SUN ETC. night

AN ILUMINUS Silve watch hand.

PLEASE USE THIS SPACE TO MAKE A SKETCH OF THE OBJECT YOU SAW:-



Imagine yourself in the middle of this compass dial. Write 'A' on the on the dial where you first saw the object, & a 'B' where the object was last seen.

SECTION D: THE PHYSICAL CHARACTERISTICS OF THE OBSERVATION

2) TIME WHEN THE OBJECT(S) WAS FIRST SEEN: !?HOUR; firstseen

3) DURATION OF OBSERVATION (ESTIMATE IF UNSURE):-

DURATION MORE THAN: !?DURATION; period

DURATION LESS THAN: !?LASTING; interval

4) DATE OF OBSERVATION: !?DATE; day/month/year

5) WHERE WERE YOU AT THE TIME OF THE INCIDENT? (NEAREST STREET, DISTRICT & MAIN TOWN) !?LOCATION; area Suffolk,

5 MILES FROM SWEALING YAMILE FROM FRAMLINGHAM

- 6) WHAT FIRST BROUGHT YOUR ATTENTION TO THE OBJECT(S) SEEN AND WHERE WAS IT (THEY) LOCATED?: !?EYECATCH; stimulus The blue Light first caught my eye then the flashing orange then