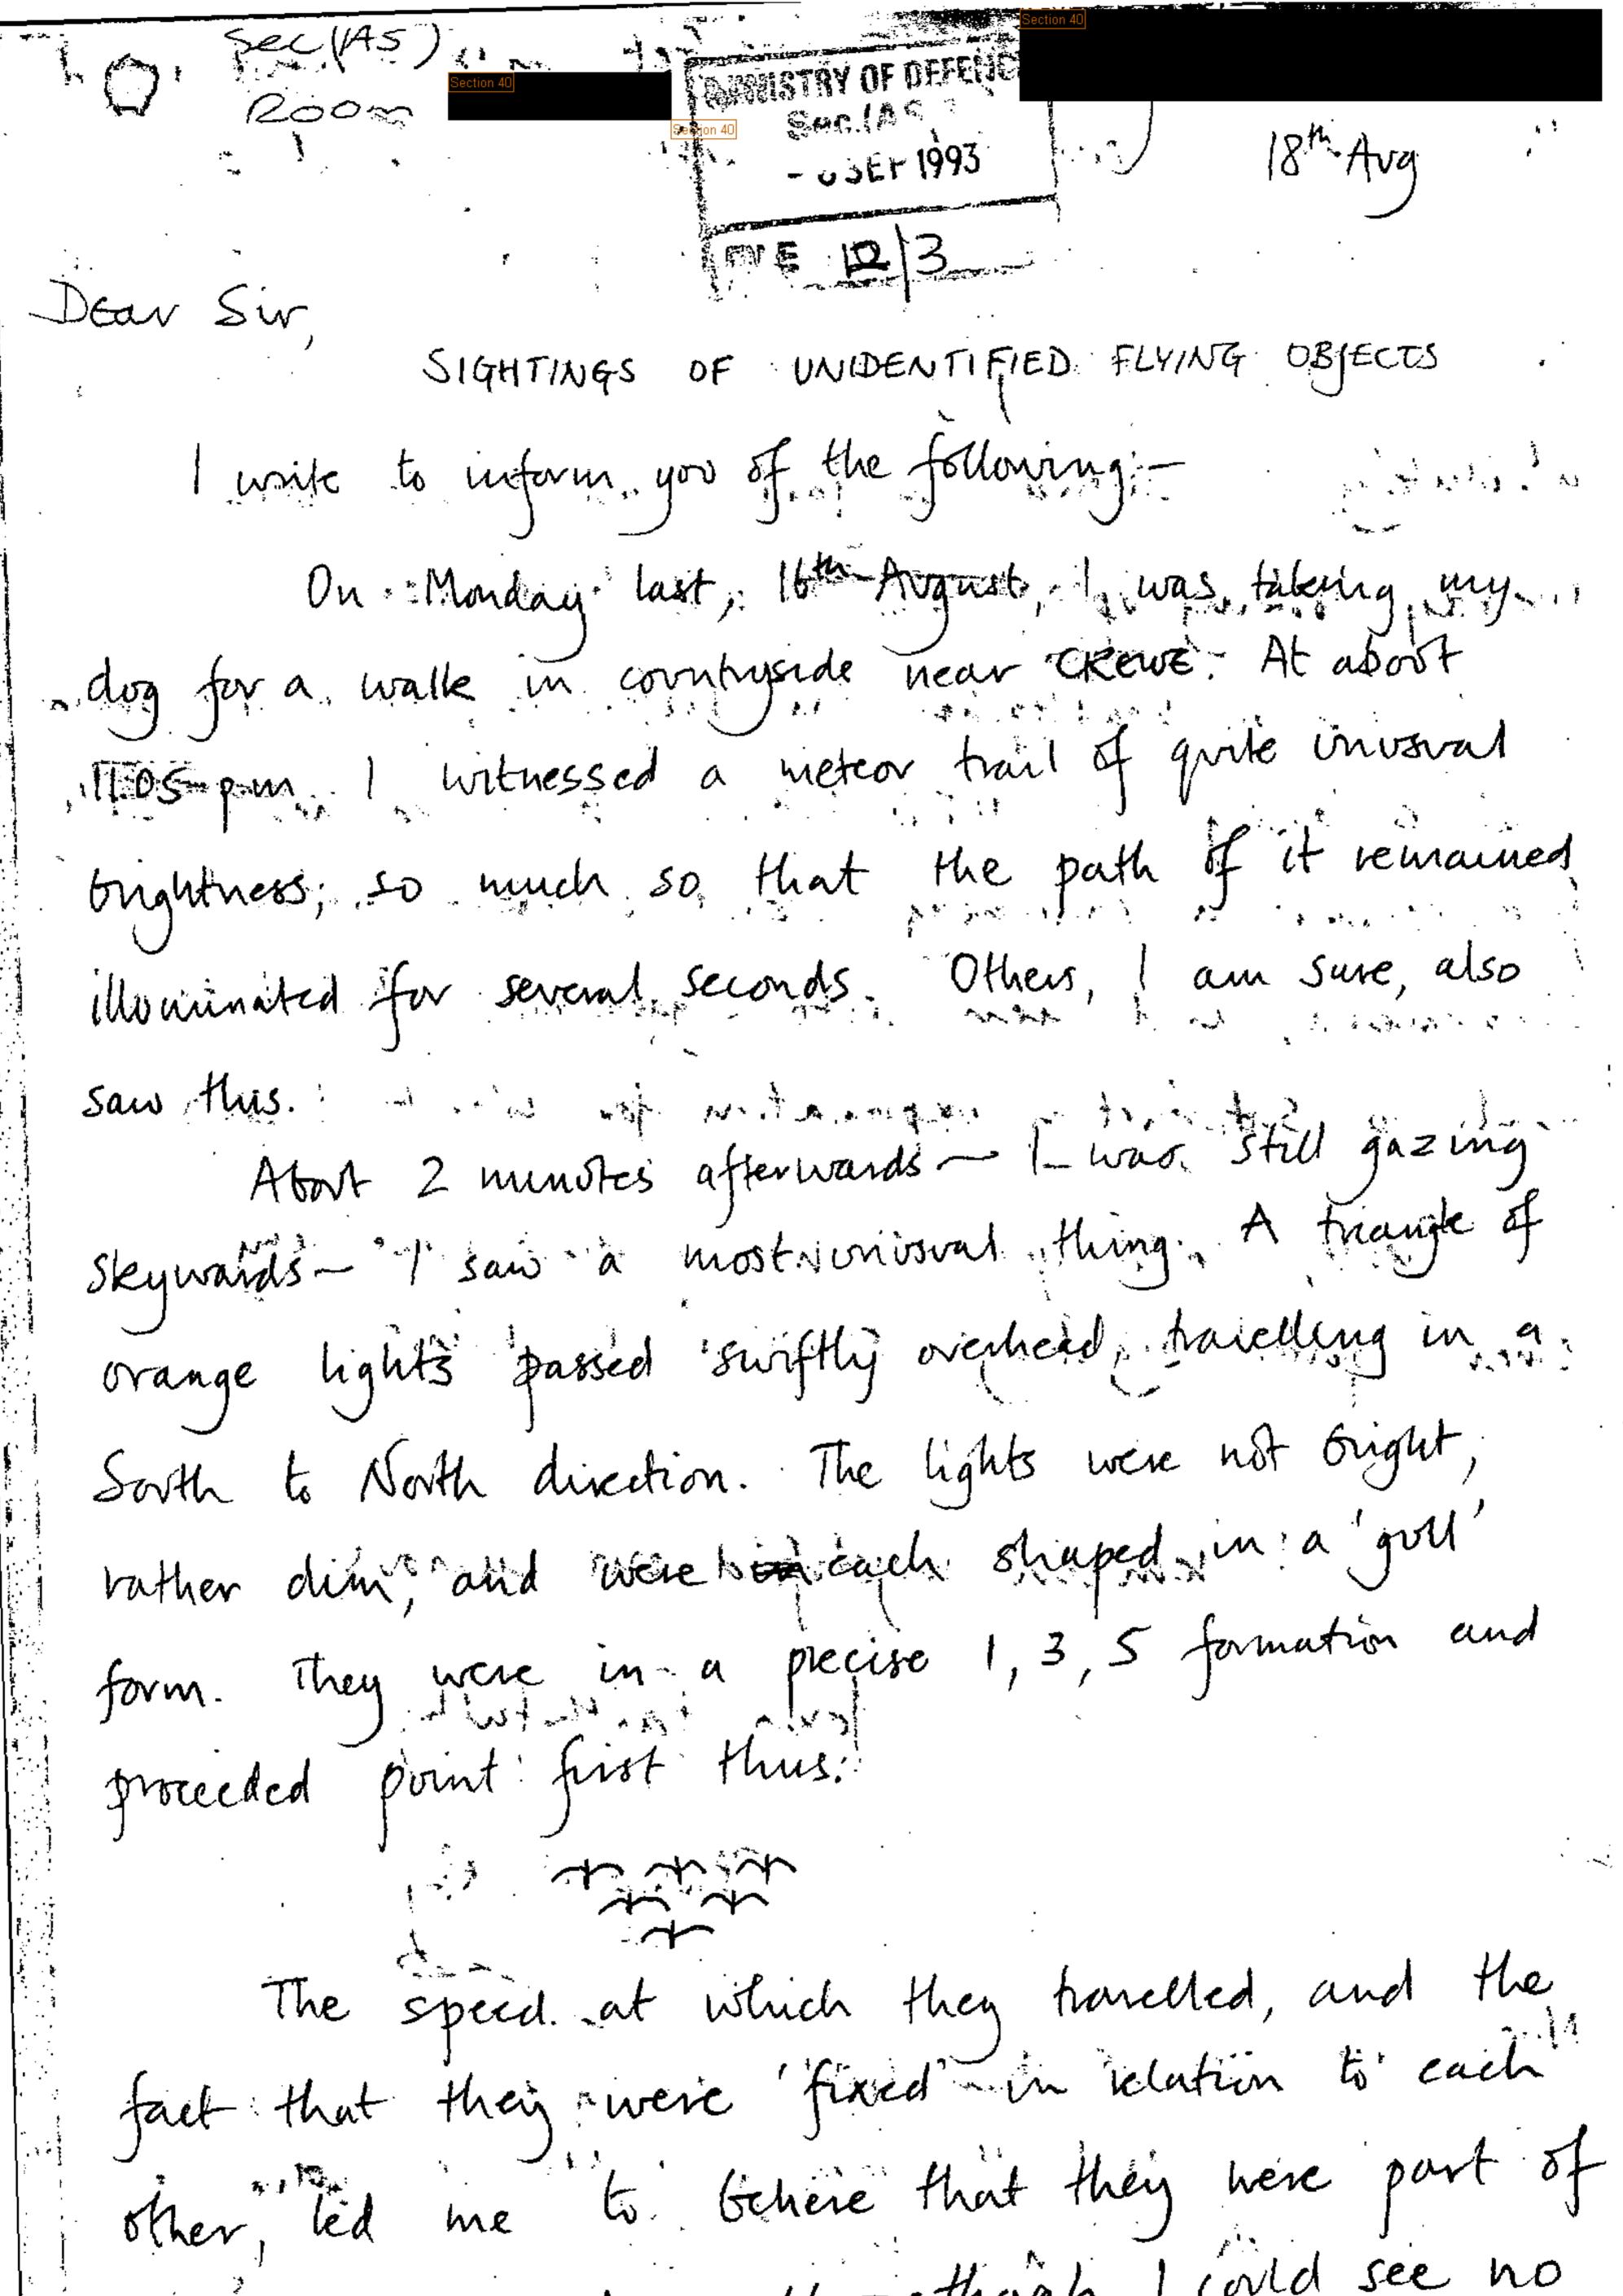

aircraft were flying in the general area of your sighting, although I would agree with you that what you have reported does not sound like an aircraft.

While we believe that most UFO sightings can be explained in terms of known objects or phenomena, none of the more usual explanations spring to mind in this instance. The only suggestion I have is that you may wish to check with some of the civilian organisations currently engaged in the study and investigations of UFOs. These organisations may be able to offer some further thoughts on what you saw, or tie your sighting in with other reports they may have received. I suggest the following groups:

British UFO Research Association



Contact International (UK)



I hope this is helpful.

Quest International Section 40





Recycled Paper



1 Tells unnared craft - though I could see no

Toward out of sight led me to believe that they were grite low - say 2,000 feet max. - and world therefore have represented a craft the Size of a Small airliner. The speed was girte high - perhaps Smilar to a low flying jet fighter - but there was absolutely no soind. In fact, had I not been already booking up, I should not have seen it. lama section 40 years U.F.O boff. I have searched mentally and certainly no formexplanation, considering stealth bombers; natural, ghenomena, and even auto siggestion! But I can find no Satisfactory explanation for what I saw. Please, corld you tell me if there were any.
Ther reported sightings similar to nine. in the same of the "sur l'étain mystified atout currous, Nomo faithfully. 

Note: There were no ot