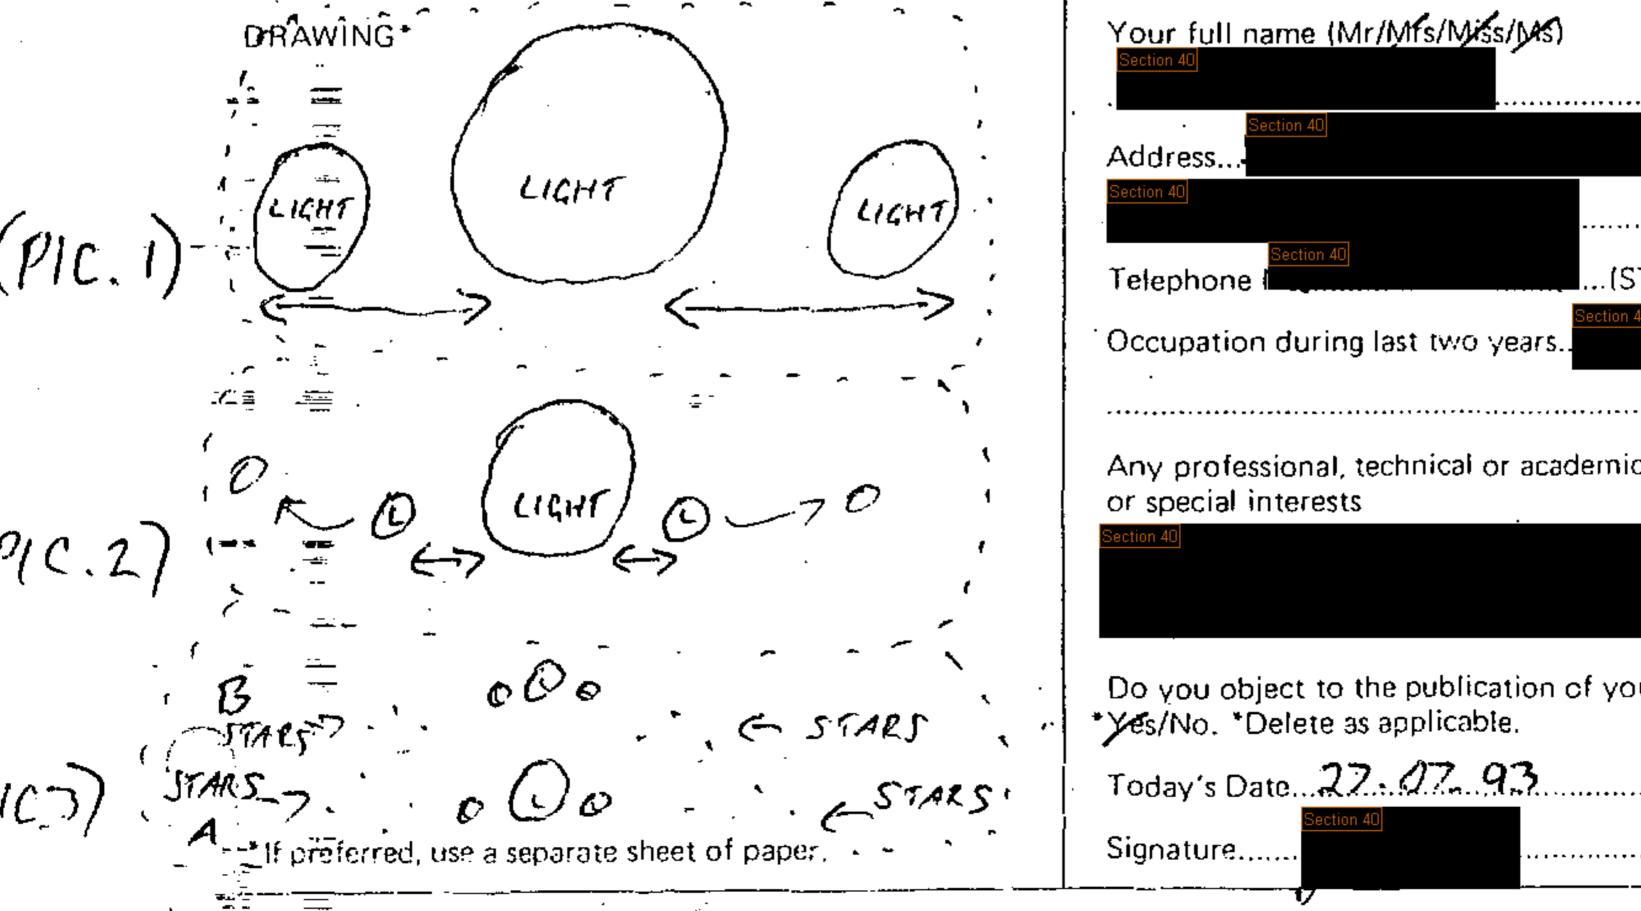

EVALUATOR    |  | TIME       | 04.00    |
| REF: 10     | 93.              |         | <u> </u>      | Section 40   |  | LOCATION   |          |
| RETURN FORI | M TO:- British U | F O Res | earch Associa | ation Ltd    |  |            | LONDO    |
|             | Section 40       |         |               | 20201, 200   |  | EVALN      | İ        |
|             |                  |         |               |              |  | UFO CLASS  | MAI      |
|             |                  |         |               |              |  |            | V // · E |

## UFO SIGHTING ACCOUNT FORM

## SECTION A

Please write an account of your sighting, make a drawing of what you saw and then answer the questions in section B overleaf as fully as possible. Write in BLOCK CAPITALS using a ball point pen.





Any professional, technical or academic qualifications Do you object to the publication of your name?

Tradished by the British UFO Research Association (BUFORA LTD.) for the use of investigators throughout

MEAN THEY WERE FLYING AROUND WITH SUCH SPEED AND ALL DIRECTIONS WITHOUT SEEMING TO TURN AROUND, THEY JUST WENT DIVE WAY THEN THE DITHER AT THE SAME SPEED, AFTER ABOUT 2 MIN THE INO SMALLER OBJECTS RETURNED TO THE LARGE DNE WHICH HAD MOVED. AT THIS PIONET I RAN INTO THE BEORCOM AND DRAGGED MY GIRLFRIEND DUT OF THE BED AND INTO THE KITCHEN . I AGAIN LOOKED AT MY WATCH AND SAU IT WAS 04:05 WE BOTH WATCHED THE OBJECT AND UHAT I HAD SEEN. I GXPLAINED IV THEN AGAIN THE TUD DISJECTS SHOT OUT EROM THE LARGE ONE AND THEN SHOT GACK IN AFTER THIS THE LARGE LIGHT IN THE CENTRE BEGAN TO GET DIMME